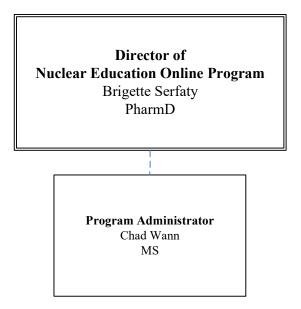

PhD Darin Jones, PhD Bahaa Mustafa, PhD Grazyna Nowak, PhD Rupak Pathak, PhD Ashok Philip, PhD Amanda Stolarz, PharmD, PhD Amit "AK" Tiwari, PhD

Research Faculty Zanieb Albayati, PhD Ashim Bagchi, PhD Ravi Cholia, PhD

#### **Research Staff**

Regina Binz CG (ASCP) Shoban Babu Bommagani, PhD Samaneh Goorani, PhD Hanan Hagar, PhD Milesh Joseph, MS Kimberly Krager, PhD Ashley Nemec-Bakk, PhD Bernice Chatcheunn Nounamo, BS Ivan Martinez, PhD Abhishek Mishra, PhD Henry Palfrey, PhD Amod Sharma, PhD Stephen Shrum, PhD Viji Sridharan, PhD Chase Swinton, BS Justin Thomas, MS Jill Trendel, PhD



## DIVISION OF RADIATION HEALTH





### **GRADUATE PROGRAM**



Reflects members on the Executive Committee



### ARKANSAS POISON AND DRUG INFORMATION CENTER





## NUCLEAR EDUCATION ONLINE PROGRAM





### EVIDENCE-BASED PRESCRIPTION DRUG PROGRAM