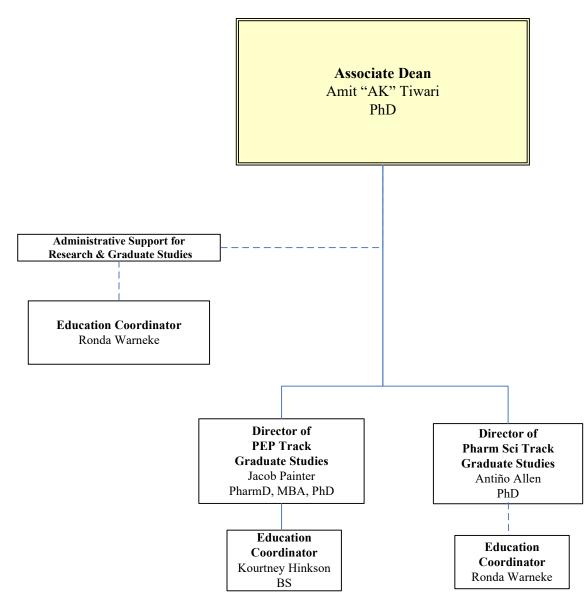

### **Administrative Offices**



UAN

**College of Pharmacy** 







## OFFICE OF ADMINISTRATION





### OFFICE OF ACADEMIC AFFAIRS





### OFFICE OF EXPERIENTIAL EDUCATION



Reflects members on the Executive Committee



## OFFICE OF RESEARCH & GRADUATE STUDIES





# OFFICE OF STUDENT SERVICES





## OFFICE OF NORTHWEST CAMPUS

Associate Dean and Division Director Scott Warmack PharmD

> Education Coordinator Nicki Thornton BA

Faculty Michelle Balli, PharmD Jonell Hudson, PharmD Amy Robertson, PharmD Maya Wai, PharmD

Reflects members on the Executive Committee



### DEPARTMENT OF PHARMACY PRACTICE



### DEPARTMENT OF PHARMACY PRACTICE

#### Faculty

Michelle Balli, PharmD Kaci Boehmer, Pharm D Corneliu Bolbocean, PhD Meghan Breckling, PharmD David Caldwell, PharmD Marsha Crader, PharmD Geoffrey Curran, PhD Lindsey Dayer, PharmD Eddie Dunn, PharmD Ari Filip, MD Howell Foster, PharmD Amy Franks, PharmD Stephanie Gardner, PharmD, EdD Laura Gressler, PhD Seth Heldenbrand, PharmD Jonell Hudson, PharmD Lisa Hutchison, PharmD, MPH Christopher Johns