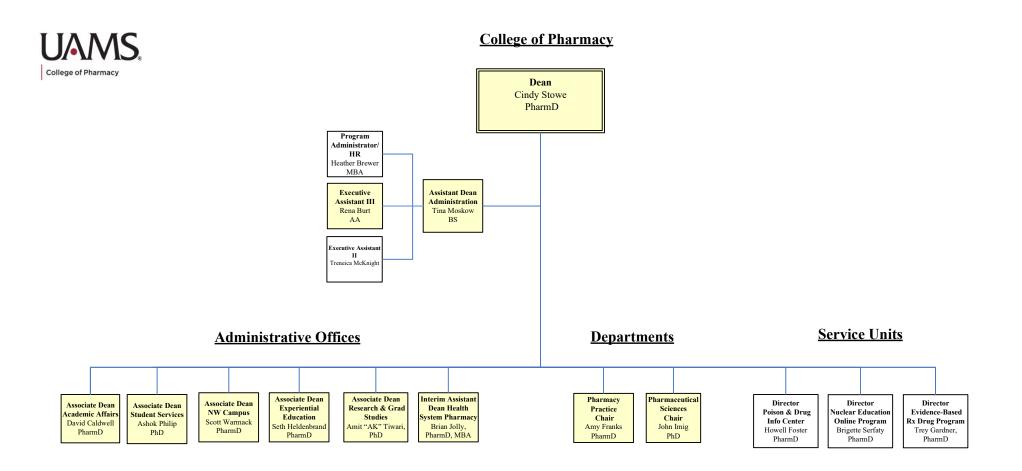

### **Administrative Offices**

UAN

**College of Pharmacy** 

## OFFICE OF ADMINISTRATION

### OFFICE OF ACADEMIC AFFAIRS

### OFFICE OF EXPERIENTIAL EDUCATION

Reflects members on the Executive Committee

## OFFICE OF RESEARCH & GRADUATE STUDIES

# OFFICE OF STUDENT SERVICES

## OFFICE OF NORTHWEST CAMPUS

Associate Dean and Division Director Scott Warmack PharmD

> Education Coordinator Nicki Thornton BA

Faculty Michelle Balli, PharmD Jonell Hudson, PharmD Amy Robertson, PharmD Maya Wai, PharmD

### DEPARTMENT OF PHARMACY PRACTICE