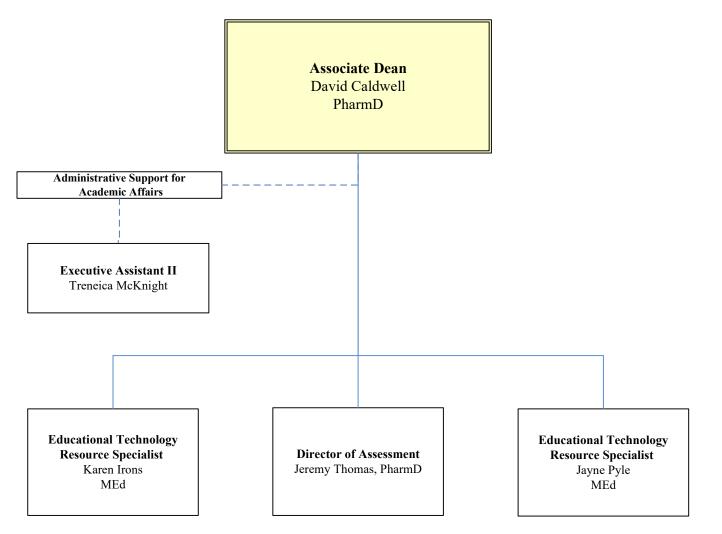

### **Administrative Offices**



UAN

**College of Pharmacy** 







## OFFICE OF ADMINISTRATION





### OFFICE OF ACADEMIC AFFAIRS





### OFFICE OF EXPERIENTIAL EDUCATION



Reflects members on the Executive Committee



## OFFICE OF RESEARCH & GRADUATE STUDIES





# OFFICE OF STUDENT SERVICES





## OFFICE OF NORTHWEST CAMPUS

Associate Dean and Division Director Scott Warmack PharmD

> Education Coordinator Nicki Thornton BA

Faculty Michelle Balli, PharmD Jonell Hudson, PharmD Amy Robertson, PharmD Maya Wai, PharmD

Reflects members on the Executive Committee



### DEPARTMENT OF PHARMACY PRACTICE



### DEPARTMENT OF PHARMACY PRACTICE

#### Faculty

Michelle Balli, PharmD Kaci Boehmer, Pharm D Corneliu Bolbocean, PhD Meghan Breckling, PharmD David Caldwell, PharmD Marsha Crader, PharmD Geoffrey Curran, PhD Lindsey Dayer, PharmD Eddie Dunn, PharmD Ari Filip, MD Howell Foster, PharmD Amy Franks, PharmD Stephanie