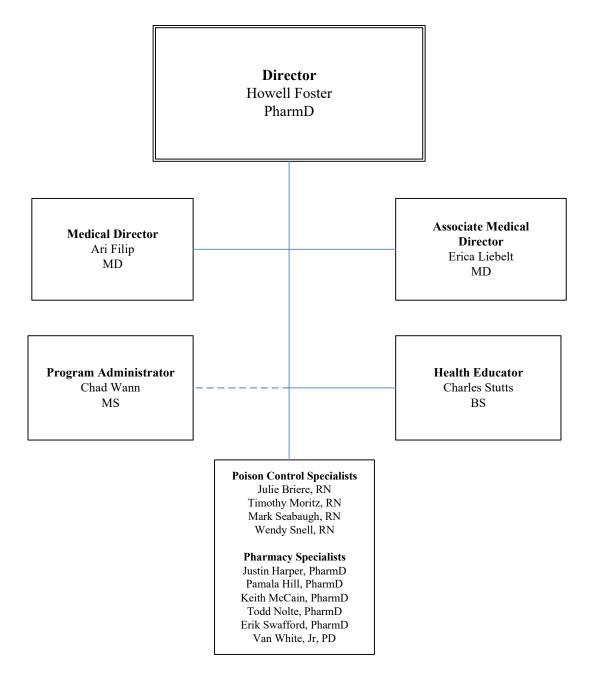

dre, PhD Peter Crooks, PhD Brendan Frett, PhD Darin Jones, PhD Bahaa Mustafa, PhD Grazyna Nowak, PhD Rupak Pathak, PhD Ashok Philip, PhD Amanda Stolarz, PharmD, PhD Amit "AK" Tiwari, PhD

Research Faculty Zanieb Albayati, PhD Ashim Bagchi, PhD Ravi Cholia, PhD

#### **Research Staff**

Regina Binz CG (ASCP) Shoban Babu Bommagani, PhD Samaneh Goorani, PhD Hanan Hagar, PhD Milesh Joseph, MS Kimberly Krager, PhD Ashley Nemec-Bakk, PhD Bernice Chatcheunn Nounamo, BS Ivan Martinez, PhD Abhishek Mishra, PhD Henry Palfrey, PhD Amod Sharma, PhD Stephen Shrum, PhD Viji Sridharan, PhD Chase Swinton, BS Justin Thomas, MS Jill Trendel, PhD



## DIVISION OF RADIATION HEALTH





### **GRADUATE PROGRAM**



Reflects members on the Executive Committee



### ARKANSAS POISON AND DRUG INFORMATION CENTER





## NUCLEAR EDUCATION ONLINE PROGRAM





### EVIDENCE-BASED PRESCRIPTION DRUG PROGRAM