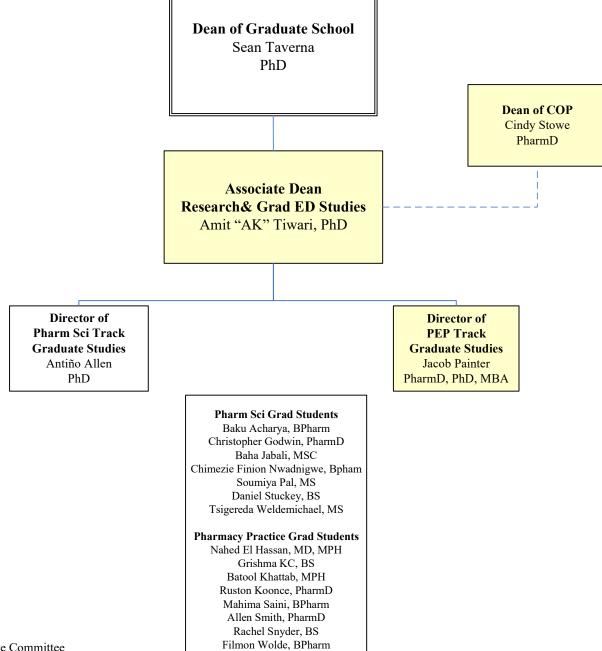

## OFFICE OF RESEARCH & GRADUATE STUDIES

### **GRADUATE PROGRAM**

Reflects members on the Executive Committee