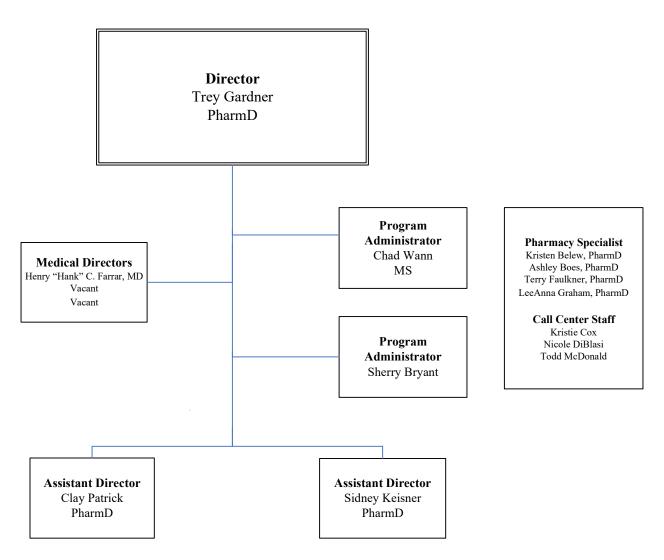

owak, PhD Rupak Pathak, PhD Ashok Philip, PhD Amanda Stolarz, PharmD, PhD Amit "AK" Tiwari, PhD

Research Faculty Zanieb Albayati, PhD Ashim Bagchi, PhD Ravi Cholia, PhD

#### **Research Staff**

Regina Binz CG (ASCP) Shoban Babu Bommagani, PhD Samaneh Goorani, PhD Hanan Hagar, PhD Milesh Joseph, MS Kimberly Krager, PhD Ashley Nemec-Bakk, PhD Bernice Chatcheunn Nounamo, BS Ivan Martinez, PhD Abhishek Mishra, PhD Henry Palfrey, PhD Amod Sharma, PhD Stephen Shrum, PhD Viji Sridharan, PhD Chase Swinton, BS Justin Thomas, MS Jill Trendel, PhD



## DIVISION OF RADIATION HEALTH





### **GRADUATE PROGRAM**



Reflects members on the Executive Committee



### ARKANSAS POISON AND DRUG INFORMATION CENTER





## NUCLEAR EDUCATION ONLINE PROGRAM





### EVIDENCE-BASED PRESCRIPTION DRUG PROGRAM