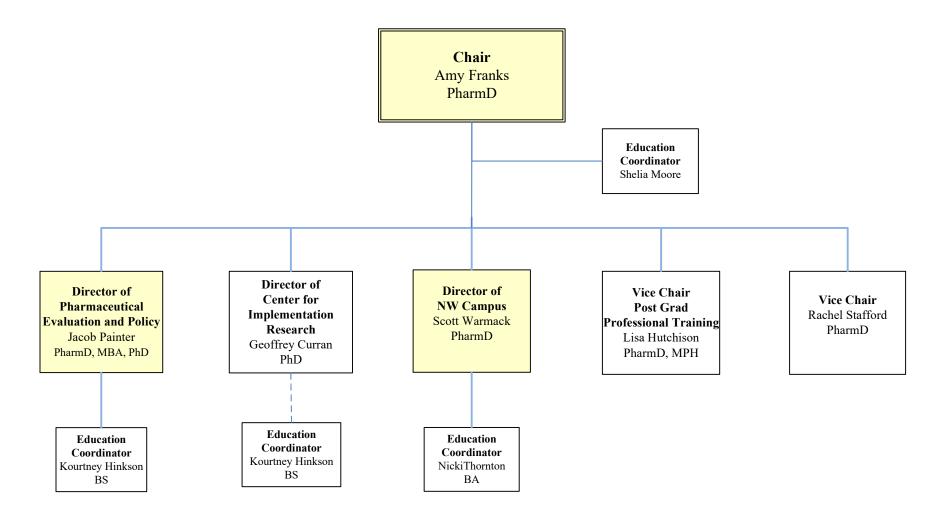

### **Administrative Offices**



UAN

**College of Pharmacy** 







## OFFICE OF ADMINISTRATION





### OFFICE OF ACADEMIC AFFAIRS





### OFFICE OF EXPERIENTIAL EDUCATION



Reflects members on the Executive Committee



## OFFICE OF RESEARCH & GRADUATE STUDIES





# OFFICE OF STUDENT SERVICES





## OFFICE OF NORTHWEST CAMPUS

Associate Dean and Division Director Scott Warmack PharmD

> Education Coordinator Nicki Thornton BA

Faculty Michelle Balli, PharmD Jonell Hudson, PharmD Amy Robertson, PharmD Maya Wai, PharmD

Reflects members on the Executive Committee



### DEPARTMENT OF PHARMACY PRACTICE



### DEPARTMENT OF PHARMACY PRACTICE

#### Faculty

Michelle Balli, PharmD Kaci Boehmer, Pharm D Corneliu Bolbocean, PhD Meghan Breckling, PharmD David Caldwell, PharmD Marsha Crader, PharmD Geoffrey Curran, PhD Lindsey Dayer, PharmD Eddie Dunn, PharmD Ari Filip, MD Howell Foster, PharmD Amy Franks, PharmD Stephanie Gardner, PharmD, EdD Laura Gressler, PhD Seth Heldenbrand, PharmD Jonell Hudson, PharmD Lisa Hutchison, PharmD, MPH Christopher Johnson, PharmD, MEd Jill Johnson, PharmD Sidney Keisner, PharmD Chenghui Li, PhD Holly Maples, PharmD Bradley Martin, PharmD, PhD Pilar Murphy, PharmD Keith McCain, PharmD Kathryn Neill, PharmD Catherine O'Brien, PharmD Jacob Painter, PharmD, MBA, PhD Melanie Reinhardt, PharmD Amy Robertson, PharmD Brigette Serfaty, PharmD Megan Smith, PharmD Rachel