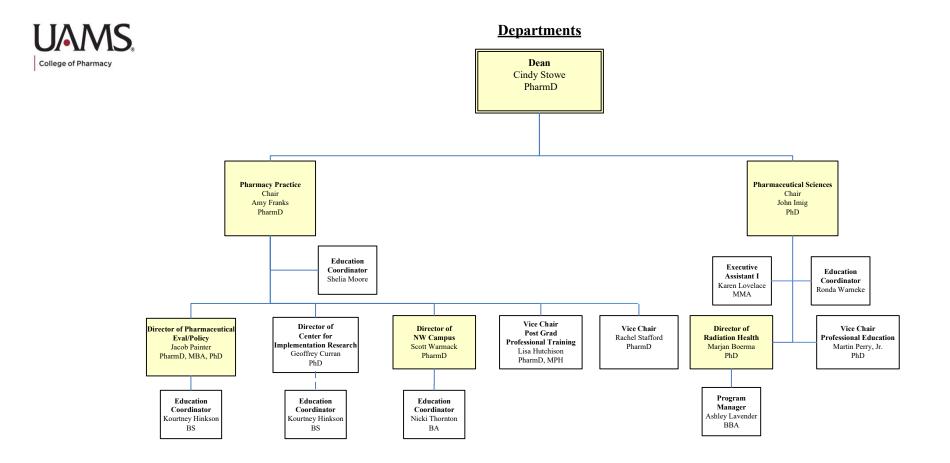

### DEPARTMENT OF PHARMACY PRACTICE

### DIVISION OF PHARMACEUTICAL EVALUATION AND POLICY

### CENTER FOR IMPLEMENTATION RESEARCH

### DEPARTMENT OF PHARMACEUTICAL SCIENCES

Faculty Antino Allen, PhD Nukhet Aykin-Burns, PhD Philip Breen, PhD Cesar Compadre, PhD Peter Crooks, PhD Brendan Frett, PhD Darin Jones, PhD Bahaa Mustafa, PhD Grazyna Nowak, PhD Rupak Pathak, PhD Ashok Philip, PhD Amanda Stolarz, PharmD, PhD Amit "AK" Tiwari, PhD

## DIVISION OF RADIATION HEALTH