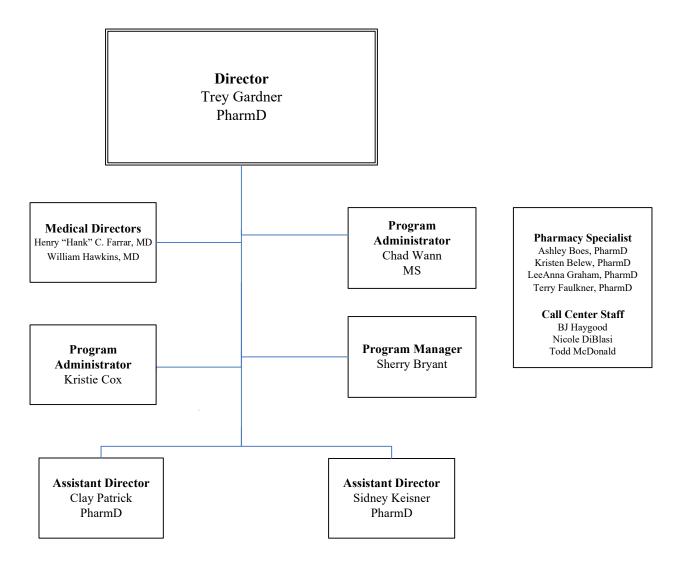

r Compadre, PhD Darin Jones, PhD Nukhet Aykin-Burns, PhD Philip Breen, PhD Rupak Pathak, PhD **Research Faculty** Ravi Cholia, PhD **Research Staff** Abhishek Mishra, PhD Bernice Chatcheunn Nounamo, BS Henry Palfrey, PhD Ivan Martinez, PhD Justin Thomas, MS Kimberly Krager, PhD Kumud Pandav, PhD Maha Hanafi, PhD Milesh Joseph, MS Pamela Lockyer, MS Qudes Al-Anbaky, PhD Regina Binz, CG (ASCP) Samaneh Goorani, PhD Shoban Babu Bommagani, PhD Stephen Shrum, PhD Viji Sridharan, PhD

Reflects members on the Executive Committee



## DIVISION OF RADIATION HEALTH



# College of Pharmacy

## **GRADUATE PROGRAM**



Reflects members on the Executive Committee



## ARKANSAS POISON AND DRUG INFORMATION CENTER





## NUCLEAR EDUCATION ONLINE PROGRAM





## EVIDENCE-BASED PRESCRIPTION DRUG PROGRAM