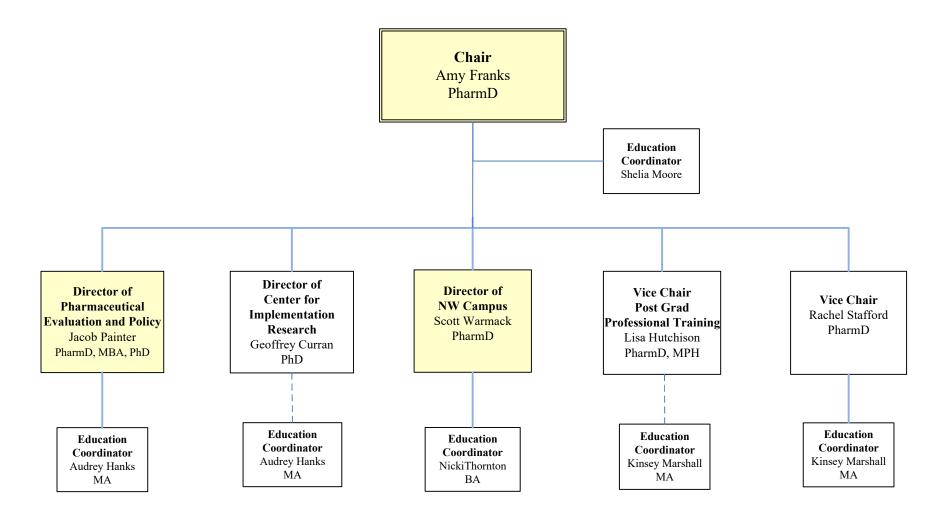

## DEPARTMENT OF PHARMACY PRACTICE

### DEPARTMENT OF PHARMACY PRACTICE

## DIVISION OF PHARMACEUTICAL EVALUATION AND POLICY

Director Jacob Painter PharmD, MBA, PhD **Education Coordinator** Audrey Hanks MA Faculty Bradley Martin, PharmD, PhD Chenghui Li, PhD Corneliu Bolbocean, PhD Cory Hayes, PharmD, MPH, PhD Laura Gressler, PhD **Research Faculty** Cheng Peng, PhD **Research Staff** Adrian Williams, BS, MS

## CENTER FOR IMPLEMENTATION RESEARCH

Reflects members on the Executive Committee