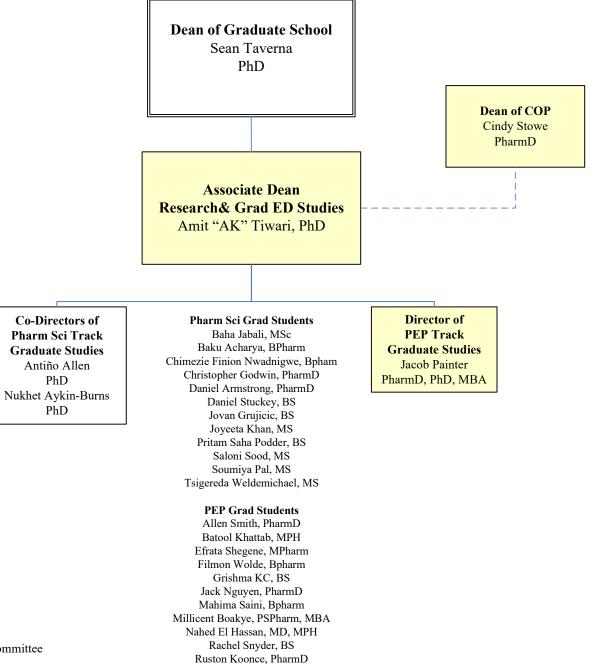

# OFFICE OF RESEARCH & GRADUATE STUDIES

## **GRADUATE PROGRAM**

Reflects members on the Executive Committee