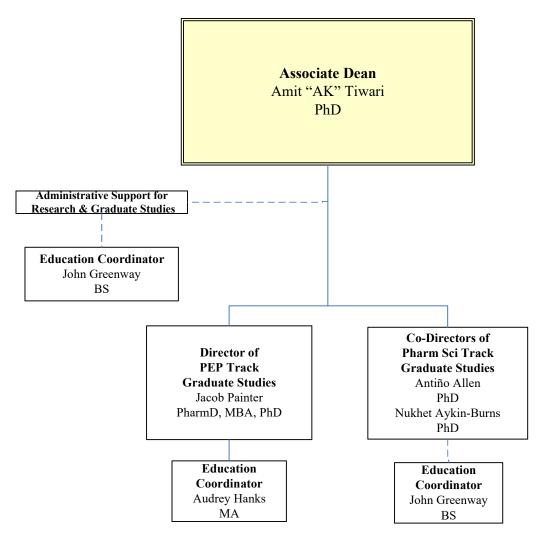

## **Administrative Offices**



UAI

**College of Pharmacy** 







## OFFICE OF ADMINISTRATION





## OFFICE OF ACADEMIC AFFAIRS





## OFFICE OF EXPERIENTIAL EDUCATION



Reflects members on the Executive Committee



# OFFICE OF RESEARCH & GRADUATE STUDIES





# OFFICE OF STUDENT SERVICES





## OFFICE OF NORTHWEST CAMPUS

Associate Dean and Division Director Scott Warmack PharmD

> Education Coordinator Nicki Thornton BA

Faculty Amy Robertson, PharmD Jonell Hudson, PharmD Maya Wai, PharmD Michelle Balli, PharmD



## DEPARTMENT OF PHARMACY PRACTICE



### DEPARTMENT OF PHARMACY PRACTICE

#### Faculty

Amy Franks, PharmD Amy Robertson, PharmD Ari Filip, MD Benjamin Teeter, PhD Bradley Martin, PharmD, PhD Brigette Serfaty, PharmD Catherine O'Brien, PharmD Chenghui Li, PhD Christopher Johnson, PharmD, Med Cindy Stowe, PharmD Corey Hayes, PharmD, MPA, PhD Corneliu Bolbocean, PhD David Caldwell, PharmD Eddie Dunn, PharmD Geoffrey Curran, PhD Holly Maples, PharmD Howell Foster, PharmD Jacob Painter, PharmD, MBA, PhD Jeremy Thomas, PharmD Jill J