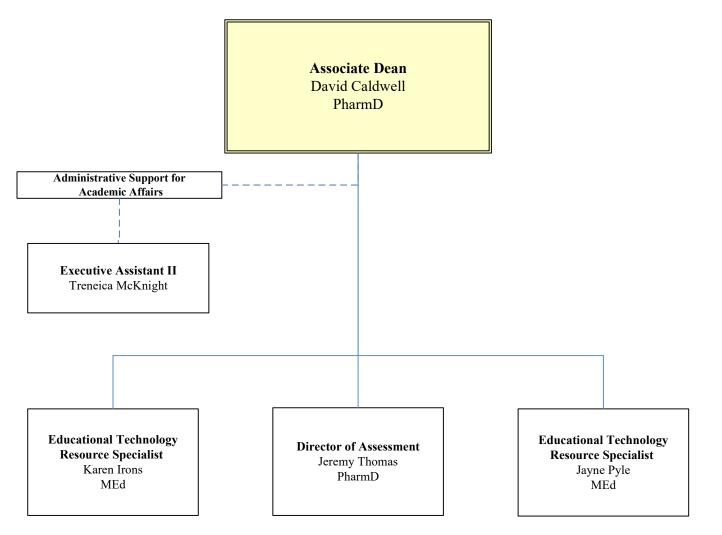

## **Administrative Offices**



UAI

**College of Pharmacy** 







## OFFICE OF ADMINISTRATION





## OFFICE OF ACADEMIC AFFAIRS





## OFFICE OF EXPERIENTIAL EDUCATION



Reflects members on the Executive Committee



# OFFICE OF RESEARCH & GRADUATE STUDIES





# OFFICE OF STUDENT SERVICES





## OFFICE OF NORTHWEST CAMPUS

Associate Dean and Division Director Scott Warmack PharmD

> Education Coordinator Nicki Thornton BA

Faculty Amy Robertson, PharmD Jonell Hudson, PharmD Maya Wai, PharmD Michelle Balli, PharmD



## DEPARTMENT OF PHARMACY PRACTICE



### DEPARTMENT OF PHARMACY PRACTICE

#### Faculty

Amy Franks, PharmD Amy Robertson, PharmD Ari Filip, MD Benjamin Teeter, PhD Bradley Martin, PharmD, PhD Brigette Serfaty, PharmD Catherine O'Brien, PharmD Chenghui Li, PhD Christopher Johnson, PharmD, Med Cindy Stowe, PharmD Corey Hayes, PharmD, MPA, PhD Corneliu Bolbocean, PhD David Caldwell, PharmD Eddie Dunn,