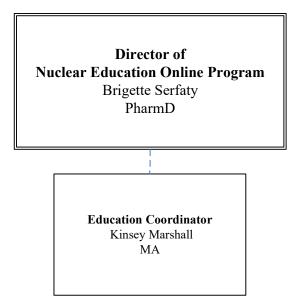

p, PhD Bahaa Mustafa, PhD Brendan Frett, PhD Cesar Compadre, PhD Darin Jones, PhD Nukhet Aykin-Burns, PhD Philip Breen, PhD Rupak Pathak, PhD **Research Faculty** Ravi Cholia, PhD **Research Staff** Abhishek Mishra, PhD Bernice Chatcheunn Nounamo, BS Henry Palfrey, PhD Ivan Martinez, PhD Justin Thomas, MS Kimberly Krager, PhD Kumud Pandav, PhD Maha Hanafi, PhD Milesh Joseph, MS Pamela Lockyer, MS Qudes Al-Anbaky, PhD Regina Binz, CG (ASCP) Samaneh Goorani, PhD Shoban Babu Bommagani, PhD Stephen Shrum, PhD Viji Sridharan, PhD

Reflects members on the Executive Committee



## DIVISION OF RADIATION HEALTH



# College of Pharmacy

## **GRADUATE PROGRAM**



Reflects members on the Executive Committee



## ARKANSAS POISON AND DRUG INFORMATION CENTER





## NUCLEAR EDUCATION ONLINE PROGRAM





## EVIDENCE-BASED PRESCRIPTION DRUG PROGRAM