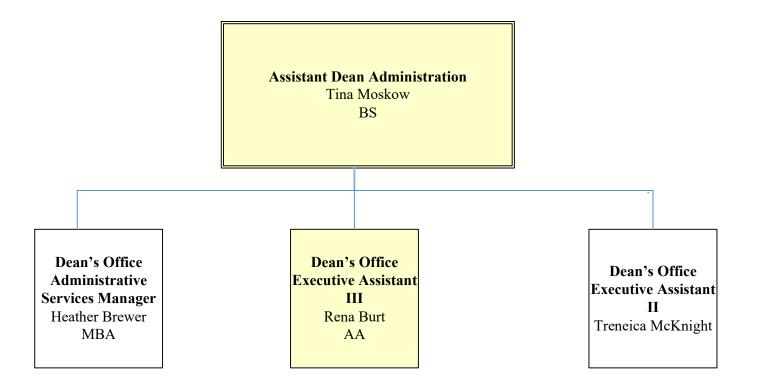

## **Administrative Offices**



UAI

**College of Pharmacy** 







## OFFICE OF ADMINISTRATION





## OFFICE OF ACADEMIC AFFAIRS





## OFFICE OF EXPERIENTIAL EDUCATION



Reflects members on the Executive Committee



# OFFICE OF RESEARCH & GRADUATE STUDIES





# OFFICE OF STUDENT SERVICES





## OFFICE OF NORTHWEST CAMPUS

Associate Dean and Division Director Scott Warmack PharmD

> Education Coordinator Nicki Thornton BA

Faculty Amy Robertson, PharmD Jonell Hudson, PharmD Maya Wai, PharmD Michelle Balli, PharmD



## DEPARTMENT OF PHARMACY PRACTICE



### DEPARTMENT OF PHARMACY PRACTICE

#### Faculty

Amy Franks, PharmD Amy Robertson, PharmD Ari Filip, MD Benjamin Teeter, PhD Bradley Martin, PharmD, PhD Brigette Serfaty, PharmD Catherine O'Brien, PharmD Chenghui Li, PhD Christopher Johnson, PharmD, Med Cindy Stowe, PharmD Corey Hayes, PharmD, MPA, PhD Corneliu Bolbocean, PhD