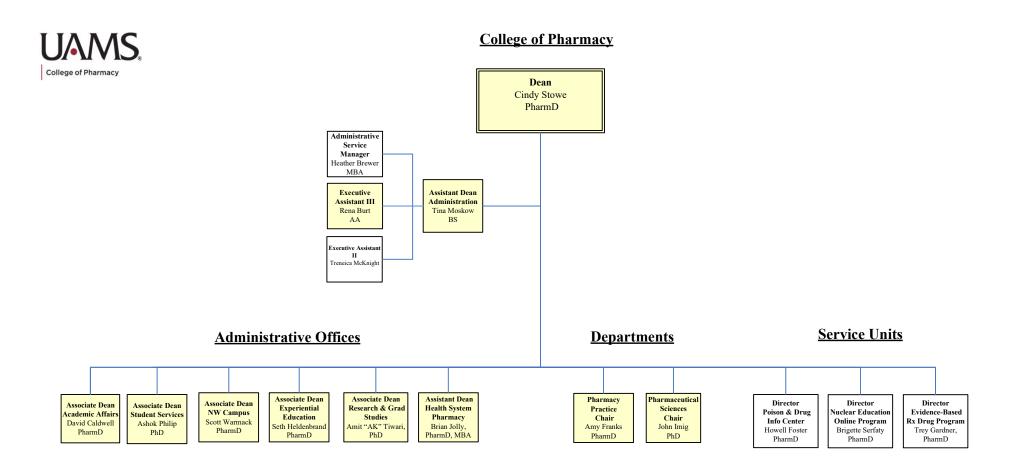

## **Administrative Offices**



UAI

**College of Pharmacy** 







## OFFICE OF ADMINISTRATION





## OFFICE OF ACADEMIC AFFAIRS





## OFFICE OF EXPERIENTIAL EDUCATION



Reflects members on the Executive Committee



# OFFICE OF RESEARCH & GRADUATE STUDIES





# OFFICE OF STUDENT SERVICES





## OFFICE OF NORTHWEST CAMPUS

Associate Dean and Division Director Scott Warmack PharmD

> Education Coordinator Nicki Thornton BA

Faculty Amy Robertson, PharmD Jonell Hudson, PharmD Maya Wai, PharmD Michelle Balli, PharmD



## DEPARTMENT OF PHARMACY PRACTICE



### DEPARTMENT OF PHARMACY PRACTICE

#### Faculty

Amy Franks, PharmD Amy Robertson, PharmD Ari Filip, MD Benjamin Teeter, PhD Bradley Martin, PharmD, PhD Brigette Serfaty, PharmD Catherine O'Brien, PharmD Chenghui Li, PhD Christ