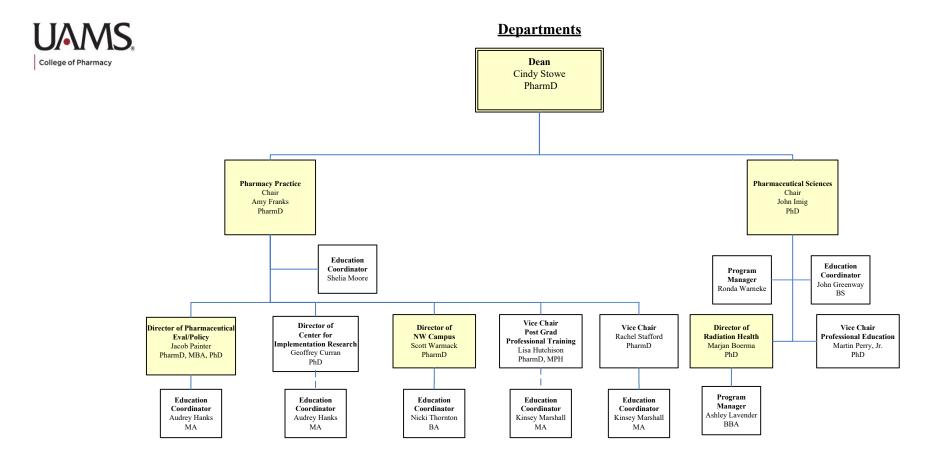

## DEPARTMENT OF PHARMACY PRACTICE

### DEPARTMENT OF PHARMACY PRACTICE

## DIVISION OF PHARMACEUTICAL EVALUATION AND POLICY

Director Jacob Painter PharmD, MBA, PhD **Education Coordinator** Audrey Hanks MA Faculty Bradley Martin, PharmD, PhD Chenghui Li, PhD Corneliu Bolbocean, PhD Cory Hayes, PharmD, MPH, PhD Laura Gressler, PhD **Research Faculty** Cheng Peng, PhD **Research Staff** Adrian Williams, BS, MS

## CENTER FOR IMPLEMENTATION RESEARCH

## DEPARTMENT OF PHARMACEUTICAL SCIENCES

Faculty Amanda Stolarz, PharmD, PhD Amit "AK" Tiwari, PhD Antiño Allen, PhD Ashok Philip, PhD Bahaa Mustafa, PhD Brendan Frett, PhD Cesar Compadre, PhD Darin Jones, PhD Nukhet Aykin-Burns, PhD Philip Breen, PhD Rupak Pathak, PhD **Research Faculty** Ravi Cholia, PhD **Research Staff** Abhishek Mishra, PhD Bernice Chatcheunn Nounamo, BS Henry Palfrey, PhD Ivan Martinez, PhD Justin Thomas, MS Kimberly Krager, PhD Kumud Pandav, PhD Maha Hanafi, PhD Milesh Joseph, MS Pamela Lockyer, MS Qudes Al-Anbaky, PhD Regina Binz, CG (ASCP) Samaneh Goorani, PhD Shoban Babu Bommagani, PhD Stephen Shrum, PhD Viji Sridharan, PhD

## DIVISION OF RADIATION HEALTH