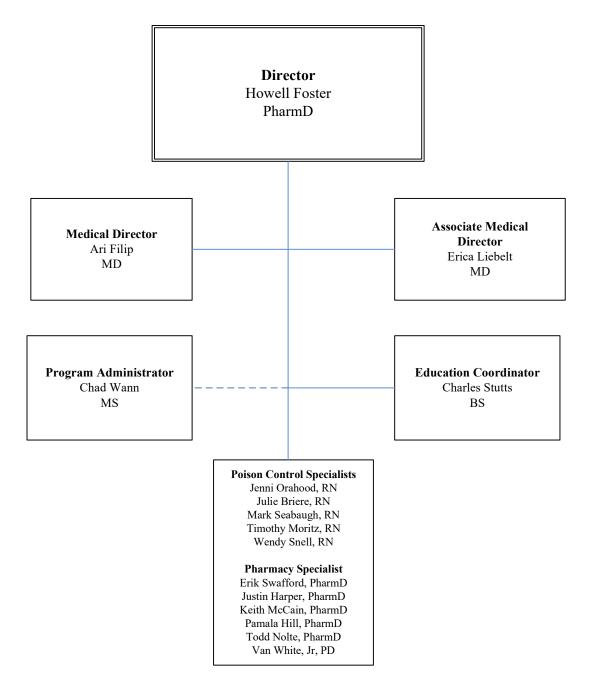

Tiwari, PhD Antiño Allen, PhD Ashok Philip, PhD Bahaa Mustafa, PhD Brendan Frett, PhD Cesar Compadre, PhD Darin Jones, PhD Nukhet Aykin-Burns, PhD Philip Breen, PhD Rupak Pathak, PhD **Research Faculty** Ravi Cholia, PhD **Research Staff** Abhishek Mishra, PhD Bernice Chatcheunn Nounamo, BS Henry Palfrey, PhD Ivan Martinez, PhD Justin Thomas, MS Kimberly Krager, PhD Kumud Pandav, PhD Maha Hanafi, PhD Milesh Joseph, MS Pamela Lockyer, MS Qudes Al-Anbaky, PhD Regina Binz, CG (ASCP) Samaneh Goorani, PhD Shoban Babu Bommagani, PhD Stephen Shrum, PhD Viji Sridharan, PhD

Reflects members on the Executive Committee



## DIVISION OF RADIATION HEALTH



# College of Pharmacy

## **GRADUATE PROGRAM**



Reflects members on the Executive Committee



## ARKANSAS POISON AND DRUG INFORMATION CENTER





## NUCLEAR EDUCATION ONLINE PROGRAM





## EVIDENCE-BASED PRESCRIPTION DRUG PROGRAM